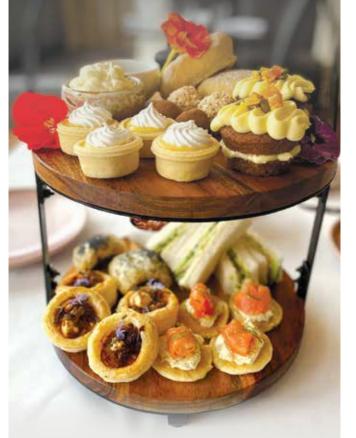

#### **SWEETS**

- house made dark & white chocolate truffles
- lemonade scones with chantilly cream & berry jam
- lemon curd tarts finished with meringue kisses
- petite carrot cake with lemon & cream cheese icing

#### **SAVOURIES**

- cucumber, cream cheese & sprout finger sandwiches
- smoked salmon blinis, topped with dill crème fraiche
- pork & sage sausage roll finished with tomato relish
- sundried tomato, feta & caramelised onion vol-au-vent